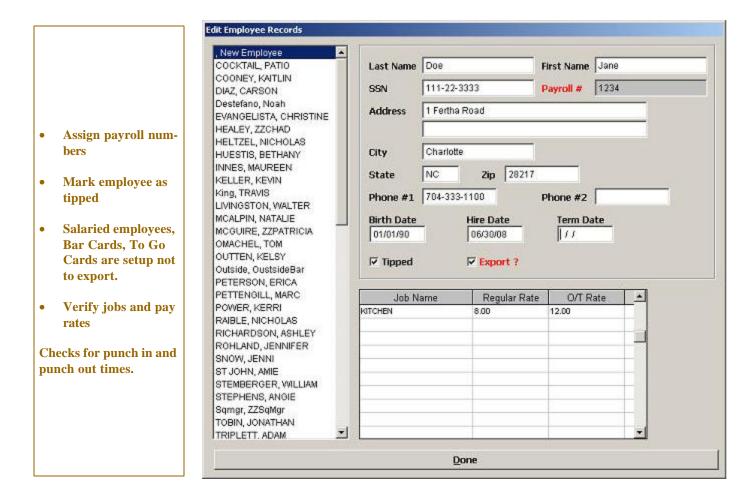

- ⇒ Easily updates all employee data from the POS therefore avoiding the hassle of manually updating.
- ⇒ Map all of your G/L accounts to your POS data just once
- ⇒ If you use "bar cards" or "To Go" cards, Export Manager can be set to ignore the punches for these cards so they are not included in payroll.

Saves time of data entry for GL Account and Payroll.